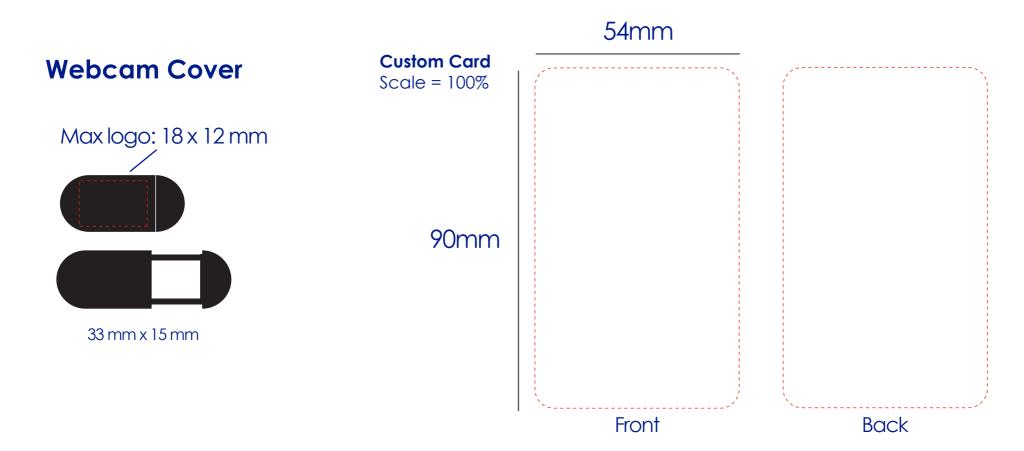

## **Approval Proof**







## Logo Size

## Terms & Conditions It is the clients responsibility to check the above artwork has been produced correctly by our factory to suit the manufacturing process. Whilst every effort has been made to copy the artwork provided, certain pantones have a tolerance of -10% +10% colour variation. Please note colours can vary from monitor so always check the pantone. Any correction/amendments after Moulds/Screens have been created will

Any correction/amendments after Moulds/Screens have been created will result in a new Mould/Screen being required and charged By signing off acceptance you have agreed to proceed and such no errors or omissions can be accepted or highlighted once the goods have been delivered.



Please note small texts may fill and become illegible